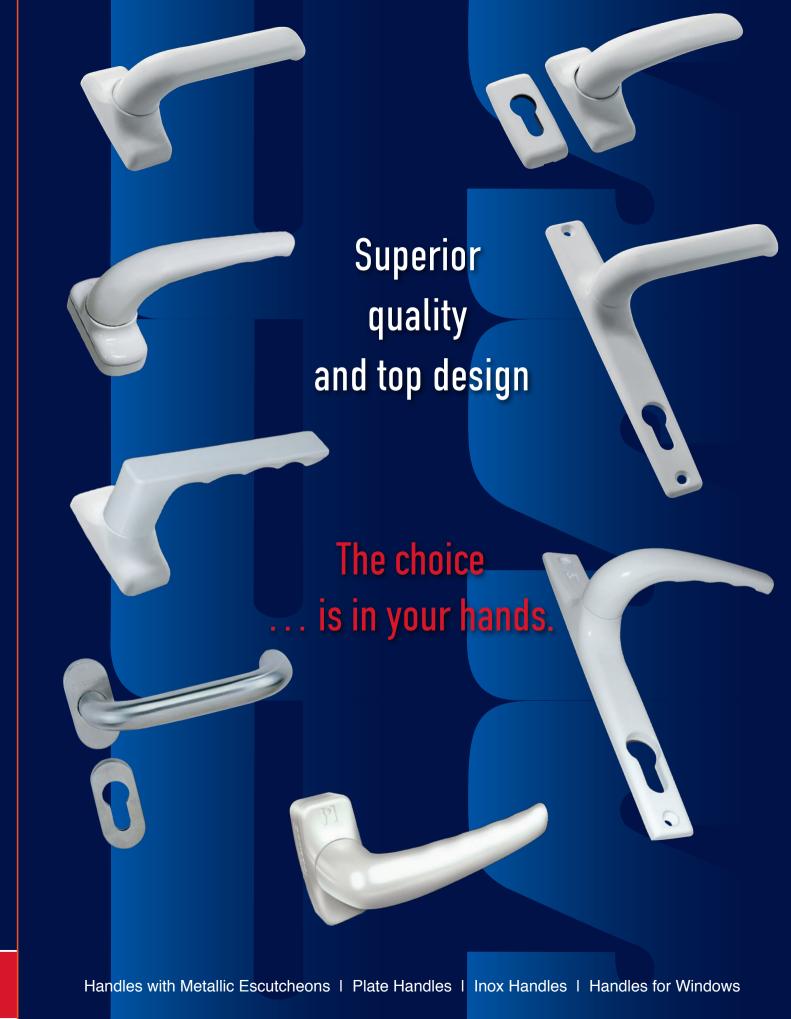

## HANDLES WITH METALLIC ESCUTCHEONS

Handles with metallic escutcheons are suitable for all aluminum profiles and for wooden doors. They are available in single or set, with or without escutcheons. They have excellent functionality, easy installation and can be installed on right or left doors without any modifications. They have metallic base with 4 fixing screws. Their finish is electrostatic powder coating

The Architectural handles (art.61XX) are available in 3 different handle shapes (rectangular, classic and oval). The Allen key fixing makes them sturdier by "unifying" the handle with the square pin. Their design match perfectly with the rest of DOMUS products, for opening and sliding windows, for better aesthetics. They are available in more than 300 special colors upon request.

The Classic handles (art.63XX) are suitable for "light" profiles. Their shape is oval and the "finger" touch at the bottom side of the handle makes their use easier.

| CODE DESCRIPTION A (mm) B (mm) C (mm) D (MM) WEIGHT (gr) ITEMS/BOX FINISH   6110LE Set of handles with escutcheons, white 75 35 57 70 740 20 WHITE   6110ME Set of handles with escutcheons, black 75 35 57 70 740 20 BLACK   6130LE Set of handles with escutcheons rectangular shape, white 75 35 63 70 720 20 WHITE   6130ME Set of handles with escutcheon, white 75 35 63 70 720 20 BLACK   6115LE Single handle with escutcheon, white 75 35 57 70 445 20 WHITE   6115ME Single handle with escutcheon, black 75 35 57 70 445 20 BLACK   615ME Set of handles with escutcheon soval shape, white 75 35 57 70 680 20 WHITE   615ME Single handle with escutcheon oval shape, white                                                                                                                                                                                                                                                                                                                                                                                                                                                                                                                                                                                                                                                                                                                                                                                                                                                               |        |                                                          |        |        |        |        |             |           |        |
|-------------------------------------------------------------------------------------------------------------------------------------------------------------------------------------------------------------------------------------------------------------------------------------------------------------------------------------------------------------------------------------------------------------------------------------------------------------------------------------------------------------------------------------------------------------------------------------------------------------------------------------------------------------------------------------------------------------------------------------------------------------------------------------------------------------------------------------------------------------------------------------------------------------------------------------------------------------------------------------------------------------------------------------------------------------------------------------------------------------------------------------------------------------------------------------------------------------------------------------------------------------------------------------------------------------------------------------------------------------------------------------------------------------------------------------------------------------------------------------------------------------------------------------------------------|--------|----------------------------------------------------------|--------|--------|--------|--------|-------------|-----------|--------|
| 6110ME Set of handles with escutcheons, black 75 35 57 70 740 20 BLACK 6130LE Set of handles with escutcheons rectangular shape, white 75 35 63 70 720 20 WHITE 6130ME Set of handles with escutcheons rectangular shape, black 75 35 63 70 720 20 BLACK 6115LE Single handle with escutcheon, white 75 35 57 70 445 20 WHITE 6115ME Single handle with escutcheon, black 75 35 57 70 445 20 WHITE 6115ME Set of handles with escutcheon, black 75 35 57 70 445 20 BLACK 6150LE Set of handles with escutcheons oval shape, white 75 35 57 70 680 20 WHITE 6150ME Set of handles with escutcheon oval shape, black 75 35 57 70 680 20 WHITE 6155ME Single handle with escutcheon oval shape, white 75 35 57 70 680 20 WHITE 6155ME Single handle with escutcheon oval shape, black 75 35 57 70 330 20 WHITE 6310ME Set of handles with escutcheons, white 66 31 60 69 400 50 WHITE 6310ME Set of handles with escutcheon, white 66 31 60 69 400 50 WHITE 6315ME Single handle with escutcheon, white 66 31 60 69 220 50 WHITE 6315ME Single handle with escutcheon, black 66 31 60 69 220 50 WHITE 6315ME Single handle with escutcheon, white 66 31 60 69 220 50 WHITE 6315ME Single handle with escutcheon, white 66 31 60 69 220 50 BLACK 61813 Handle's square pin 130mm - 130 20 6210LE Set of DOMUS EURO handles with escutcheons, white 65 30 61,3 64,8 480 30 WHITE 6210ME Set of DOMUS EURO handles with escutcheon, white 65 30 61,3 64,8 480 30 WHITE 6215ME Single DOMUS EURO handles with escutcheon, white 65 30 61,3 64,8 480 30 WHITE | CODE   | DESCRIPTION                                              | A (mm) | B (mm) | C (mm) | D (MM) | WEIGHT (gr) | ITEMS/BOX | FINISH |
| 6130LE Set of handles with escutcheons rectangular shape, white 75 35 63 70 720 20 WHITE   6130ME Set of handles with escutcheons rectangular shape, black 75 35 63 70 720 20 BLACK   6115LE Single handle with escutcheon, white 75 35 57 70 445 20 WHITE   6115ME Single handle with escutcheon, black 75 35 57 70 445 20 BLACK   6150LE Set of handles with escutcheons oval shape, white 75 35 57 70 680 20 WHITE   6150LE Set of handles with escutcheon oval shape, black 75 35 57 70 680 20 WHITE   6155LE Single handle with escutcheon oval shape, black 75 35 57 70 330 20 WHITE   6155ME Single handle with escutcheons, white 66 31 60 69 400 50 WHITE   6310ME                                                                                                                                                                                                                                                                                                                                                                                                                                                                                                                                                                                                                                                                                                                                                                                                                                                                           | 6110LE | Set of handles with escutcheons, white                   | 75     | 35     | 57     | 70     | 740         | 20        | WHITE  |
| 6130ME Set of handles with escutcheons rectangular shape, black 75 35 63 70 720 20 BLACK   6115LE Single handle with escutcheon, white 75 35 57 70 445 20 WHITE   6115ME Single handle with escutcheon, black 75 35 57 70 445 20 BLACK   6150LE Set of handles with escutcheons oval shape, white 75 35 57 70 680 20 WHITE   6150LE Set of handles with escutcheon soval shape, black 75 35 57 70 680 20 WHITE   6155LE Single handle with escutcheon oval shape, black 75 35 57 70 330 20 WHITE   6155ME Single handle with escutcheon shape, black 75 35 57 70 330 20 BLACK   6310LE Set of handles with escutcheons, white 66 31 60 69 400 50 WHITE   6315ME Single                                                                                                                                                                                                                                                                                                                                                                                                                                                                                                                                                                                                                                                                                                                                                                                                                                                                                | 6110ME | Set of handles with escutcheons, black                   | 75     | 35     | 57     | 70     | 740         | 20        | BLACK  |
| 6115LE Single handle with escutcheon, white 75 35 57 70 445 20 WHITE   6115ME Single handle with escutcheon, black 75 35 57 70 445 20 BLACK   6150LE Set of handles with escutcheons oval shape, white 75 35 57 70 680 20 WHITE   6150ME Set of handles with escutcheon oval shape, black 75 35 57 70 680 20 BLACK   6155LE Single handle with escutcheon oval shape, white 75 35 57 70 330 20 WHITE   6155ME Single handle with escutcheon oval shape, black 75 35 57 70 330 20 WHITE   6155ME Single handle with escutcheons, white 66 31 60 69 400 50 WHITE   6310ME Set of handles with escutcheon, white 66 31 60 69 400 50 BLACK   6315ME Single handle with esc                                                                                                                                                                                                                                                                                                                                                                                                                                                                                                                                                                                                                                                                                                                                                                                                                                                                                | 6130LE | Set of handles with escutcheons rectangular shape, white | 75     | 35     | 63     | 70     | 720         | 20        | WHITE  |
| 6115ME Single handle with escutcheon, black 75 35 57 70 445 20 BLACK   6150LE Set of handles with escutcheons oval shape, white 75 35 57 70 680 20 WHITE   6150ME Set of handles with escutcheons oval shape, black 75 35 57 70 680 20 BLACK   6155LE Single handle with escutcheon oval shape, white 75 35 57 70 330 20 WHITE   6155ME Single handle with escutcheon oval shape, black 75 35 57 70 330 20 WHITE   6310LE Set of handles with escutcheons, white 66 31 60 69 400 50 WHITE   6310ME Set of handles with escutcheon, white 66 31 60 69 400 50 BLACK   6315LE Single handle with escutcheon, black 66 31 60 69 220 50 WHITE   6315ME Single handle with e                                                                                                                                                                                                                                                                                                                                                                                                                                                                                                                                                                                                                                                                                                                                                                                                                                                                                | 6130ME | Set of handles with escutcheons rectangular shape, black | 75     | 35     | 63     | 70     | 720         | 20        | BLACK  |
| 6150LE Set of handles with escutcheons oval shape, white 75 35 57 70 680 20 WHITE   6150ME Set of handles with escutcheons oval shape, black 75 35 57 70 680 20 BLACK   6155LE Single handle with escutcheon oval shape, white 75 35 57 70 330 20 WHITE   6155ME Single handle with escutcheon oval shape, black 75 35 57 70 330 20 WHITE   6155ME Single handles with escutcheons, white 66 31 60 69 400 50 WHITE   6310ME Set of handles with escutcheons, black 66 31 60 69 400 50 WHITE   6315LE Single handle with escutcheon, black 66 31 60 69 220 50 WHITE   6315ME Single handle with escutcheon, black 66 31 60 69 220 50 BLACK   61813 Handle's square pin                                                                                                                                                                                                                                                                                                                                                                                                                                                                                                                                                                                                                                                                                                                                                                                                                                                                                 | 6115LE | Single handle with escutcheon, white                     | 75     | 35     | 57     | 70     | 445         | 20        | WHITE  |
| 6150ME Set of handles with escutcheons oval shape, black 75 35 57 70 680 20 BLACK   6155LE Single handle with escutcheon oval shape, white 75 35 57 70 330 20 WHITE   6155ME Single handle with escutcheon oval shape, black 75 35 57 70 330 20 BLACK   6310LE Set of handles with escutcheons, white 66 31 60 69 400 50 WHITE   6310ME Set of handles with escutcheons, black 66 31 60 69 400 50 BLACK   6315LE Single handle with escutcheon, white 66 31 60 69 220 50 WHITE   6315ME Single handle with escutcheon, black 66 31 60 69 220 50 BLACK   61813 Handle's square pin 130mm - 130 - - - 20 -   6210LE Set of DOMUS EURO handles with escutcheons, black <td>6115ME</td> <td>Single handle with escutcheon, black</td> <td>75</td> <td>35</td> <td>57</td> <td>70</td> <td>445</td> <td>20</td> <td>BLACK</td>                                                                                                                                                                                                                                                                                                                                                                                                                                                                                                                                                                                                                                                                                                                             | 6115ME | Single handle with escutcheon, black                     | 75     | 35     | 57     | 70     | 445         | 20        | BLACK  |
| 6155LE Single handle with escutcheon oval shape, white 75 35 57 70 330 20 WHITE   6155ME Single handle with escutcheon oval shape, black 75 35 57 70 330 20 BLACK   6310LE Set of handles with escutcheons, white 66 31 60 69 400 50 WHITE   6310ME Set of handles with escutcheons, black 66 31 60 69 400 50 BLACK   6315LE Single handle with escutcheon, white 66 31 60 69 220 50 WHITE   6315ME Single handle with escutcheon, black 66 31 60 69 220 50 BLACK   61813 Handle's square pin 130mm - 130 - - - 20 -   6210LE Set of DOMUS EURO handles with escutcheons, white 65 30 61,3 64,8 480 30 BLACK   6215LE Single DOMUS EURO handle with escutcheon, white<                                                                                                                                                                                                                                                                                                                                                                                                                                                                                                                                                                                                                                                                                                                                                                                                                                                                                | 6150LE | Set of handles with escutcheons oval shape, white        | 75     | 35     | 57     | 70     | 680         | 20        | WHITE  |
| 6155ME Single handle with escutcheon oval shape, black 75 35 57 70 330 20 BLACK   6310LE Set of handles with escutcheons, white 66 31 60 69 400 50 WHITE   6310ME Set of handles with escutcheons, black 66 31 60 69 400 50 BLACK   6315LE Single handle with escutcheon, white 66 31 60 69 220 50 WHITE   6315ME Single handle with escutcheon, black 66 31 60 69 220 50 BLACK   61813 Handle's square pin 130mm - 130 - - - 20 -   6210LE Set of DOMUS EURO handles with escutcheons, white 65 30 61,3 64,8 480 30 BLACK   6215LE Single DOMUS EURO handle with escutcheon, white 65 30 61,3 64,8 440 30 WHITE                                                                                                                                                                                                                                                                                                                                                                                                                                                                                                                                                                                                                                                                                                                                                                                                                                                                                                                                      | 6150ME | Set of handles with escutcheons oval shape, black        | 75     | 35     | 57     | 70     | 680         | 20        | BLACK  |
| 6310LE Set of handles with escutcheons, white 66 31 60 69 400 50 WHITE 6310ME Set of handles with escutcheons, black 66 31 60 69 400 50 BLACK 6315LE Single handle with escutcheon, white 66 31 60 69 220 50 WHITE 6315ME Single handle with escutcheon, black 66 31 60 69 220 50 WHITE 6315ME Single handle with escutcheon, black 66 31 60 69 220 50 BLACK 61813 Handle's square pin 130mm - 130 20 6210LE Set of DOMUS EURO handles with escutcheons, white 65 30 61,3 64,8 480 30 WHITE 6210ME Set of DOMUS EURO handles with escutcheons, black 65 30 61,3 64,8 480 30 BLACK 6215LE Single DOMUS EURO handle with escutcheon, white 65 30 61,3 64,8 440 30 WHITE                                                                                                                                                                                                                                                                                                                                                                                                                                                                                                                                                                                                                                                                                                                                                                                                                                                                                 | 6155LE | Single handle with escutcheon oval shape, white          | 75     | 35     | 57     | 70     | 330         | 20        | WHITE  |
| 6310ME Set of handles with escutcheons, black 66 31 60 69 400 50 BLACK   6315LE Single handle with escutcheon, white 66 31 60 69 220 50 WHITE   6315ME Single handle with escutcheon, black 66 31 60 69 220 50 BLACK   61813 Handle's square pin 130mm - 130 - - - 20 -   6210LE Set of DOMUS EURO handles with escutcheons, white 65 30 61,3 64,8 480 30 BLACK   6215LE Single DOMUS EURO handle with escutcheon, white 65 30 61,3 64,8 440 30 WHITE                                                                                                                                                                                                                                                                                                                                                                                                                                                                                                                                                                                                                                                                                                                                                                                                                                                                                                                                                                                                                                                                                                 | 6155ME | Single handle with escutcheon oval shape, black          | 75     | 35     | 57     | 70     | 330         | 20        | BLACK  |
| 6315LE Single handle with escutcheon, white 66 31 60 69 220 50 WHITE   6315ME Single handle with escutcheon, black 66 31 60 69 220 50 BLACK   61813 Handle's square pin 130mm - 130 - - - 20 -   6210LE Set of DOMUS EURO handles with escutcheons, white 65 30 61,3 64,8 480 30 WHITE   6210LE Single DOMUS EURO handle with escutcheon, white 65 30 61,3 64,8 480 30 BLACK   6215LE Single DOMUS EURO handle with escutcheon, white 65 30 61,3 64,8 440 30 WHITE                                                                                                                                                                                                                                                                                                                                                                                                                                                                                                                                                                                                                                                                                                                                                                                                                                                                                                                                                                                                                                                                                    | 6310LE | Set of handles with escutcheons, white                   | 66     | 31     | 60     | 69     | 400         | 50        | WHITE  |
| 6315ME Single handle with escutcheon, black 66 31 60 69 220 50 BLACK   61813 Handle's square pin 130mm - 130 - - - 20 -   6210LE Set of DOMUS EURO handles with escutcheons, white 65 30 61,3 64,8 480 30 WHITE   6210ME Set of DOMUS EURO handles with escutcheons, black 65 30 61,3 64,8 480 30 BLACK   6215LE Single DOMUS EURO handle with escutcheon, white 65 30 61,3 64,8 440 30 WHITE                                                                                                                                                                                                                                                                                                                                                                                                                                                                                                                                                                                                                                                                                                                                                                                                                                                                                                                                                                                                                                                                                                                                                         | 6310ME | Set of handles with escutcheons, black                   | 66     | 31     | 60     | 69     | 400         | 50        | BLACK  |
| 61813 Handle's square pin 130mm - 130 - - - 20 -   6210LE Set of DOMUS EURO handles with escutcheons, white 65 30 61,3 64,8 480 30 WHITE   6210ME Set of DOMUS EURO handles with escutcheons, black 65 30 61,3 64,8 480 30 BLACK   6215LE Single DOMUS EURO handle with escutcheon, white 65 30 61,3 64,8 440 30 WHITE                                                                                                                                                                                                                                                                                                                                                                                                                                                                                                                                                                                                                                                                                                                                                                                                                                                                                                                                                                                                                                                                                                                                                                                                                                | 6315LE | Single handle with escutcheon, white                     | 66     | 31     | 60     | 69     | 220         | 50        | WHITE  |
| 6210LE Set of DOMUS EURO handles with escutcheons, white 65 30 61,3 64,8 480 30 WHITE   6210ME Set of DOMUS EURO handles with escutcheons, black 65 30 61,3 64,8 480 30 BLACK   6215LE Single DOMUS EURO handle with escutcheon, white 65 30 61,3 64,8 440 30 WHITE                                                                                                                                                                                                                                                                                                                                                                                                                                                                                                                                                                                                                                                                                                                                                                                                                                                                                                                                                                                                                                                                                                                                                                                                                                                                                   | 6315ME | Single handle with escutcheon, black                     | 66     | 31     | 60     | 69     | 220         | 50        | BLACK  |
| 6210ME Set of DOMUS EURO handles with escutcheons, black 65 30 61,3 64,8 480 30 BLACK 6215LE Single DOMUS EURO handle with escutcheon, white 65 30 61,3 64,8 440 30 WHITE                                                                                                                                                                                                                                                                                                                                                                                                                                                                                                                                                                                                                                                                                                                                                                                                                                                                                                                                                                                                                                                                                                                                                                                                                                                                                                                                                                             | 61813  | Handle's square pin 130mm                                |        | 130    |        |        |             | 20        |        |
| 6215LE Single DOMUS EURO handle with escutcheon, white 65 30 61,3 64,8 440 30 WHITE                                                                                                                                                                                                                                                                                                                                                                                                                                                                                                                                                                                                                                                                                                                                                                                                                                                                                                                                                                                                                                                                                                                                                                                                                                                                                                                                                                                                                                                                   | 6210LE | Set of DOMUS EURO handles with escutcheons, white        | 65     | 30     | 61,3   | 64,8   | 480         | 30        | WHITE  |
|                                                                                                                                                                                                                                                                                                                                                                                                                                                                                                                                                                                                                                                                                                                                                                                                                                                                                                                                                                                                                                                                                                                                                                                                                                                                                                                                                                                                                                                                                                                                                       | 6210ME | Set of DOMUS EURO handles with escutcheons, black        | 65     | 30     | 61,3   | 64,8   | 480         | 30        | BLACK  |
| 6215ME Single DOMUS EURO handle with escutcheon, black 65 30 61,3 64,8 440 30 BLACK                                                                                                                                                                                                                                                                                                                                                                                                                                                                                                                                                                                                                                                                                                                                                                                                                                                                                                                                                                                                                                                                                                                                                                                                                                                                                                                                                                                                                                                                   | 6215LE | Single DOMUS EURO handle with escutcheon, white          | 65     | 30     | 61,3   | 64,8   | 440         | 30        | WHITE  |
|                                                                                                                                                                                                                                                                                                                                                                                                                                                                                                                                                                                                                                                                                                                                                                                                                                                                                                                                                                                                                                                                                                                                                                                                                                                                                                                                                                                                                                                                                                                                                       | 6215ME | Single DOMUS EURO handle with escutcheon, black          | 65     | 30     | 61,3   | 64,8   | 440         | 30        | BLACK  |

#### PLATE HANDLES

Plate handles are suitable for all aluminium profiles as well as for wooden doors. They have excellent functionality, easy installation and they can be installed on right or left doors. They have metallic base with 2 fixing screws. Their finish is electrostatic powder coating.

The Architectural handles (art.61XX) are available in 3 different handle shapes (rectangular, classic and oval). The Allen key fixing makes them sturdier by "unifying" the handle with the square pin. The tubular spacers that are included in the packing are recommended for heavy duty doors or for doors of highly frequent access. Their design matches perfectly with all DOMUS products for opening and sliding windows, offering high aesthetics. Upon request they are available in more than 300 special colors.

The Classic handles (art.63XX) are suitable for "light" profiles. Their shape is oval and the "finger" touch at the bottom side of the handle makes their use easier.

#### **INOX** HANDLES

INOX set of handles is suitable for all aluminium profiles and wooden doors. They are available in single or set, along with the escutcheons. They have metallic base with 2 fixing screws and the Allen key fixing makes them sturdier by "unifying" the handle with the square pin. They have excellent functionality, easy installation and are made of stainless steel AISI 304.

#### HANDLES FOR WINDOWS

| CODE   | DESCRIPTION                               | A (mm) | B (mm) | C (mm) | D (MM) | WEIGHT (gr) | ITEMS/BOX | FINISH |
|--------|-------------------------------------------|--------|--------|--------|--------|-------------|-----------|--------|
| 6420LE | Handle with spindle Hoppe Metz, white     | 128    | 54     | 7      | 24     | 170         | 60        | WHITE  |
| 6420ME | Handle with spindle Hoppe Metz, black     | 128    | 54     | 7      | 24     | 170         | 60        | BLACK  |
| 6421LE | Handle with spindle Hoppe New York, white | 128    | 54     | 7      | 24     | 170         | 60        | WHITE  |
| 6421ME | Handle with spindle Hoppe New York, black | 128    | 54     | 7      | 24     | 170         | 60        | BLACK  |