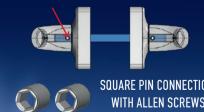

The Architectural handles (art.61XX) are available in 3 different handle shapes (rectangular, classic and oval). The Allen key fixing makes them sturdier by "unifying" the handle with the square pin. Their design match perfectly with the rest of DOMUS products, for opening and sliding windows, for better aesthetics. They are available in more than 300 special colors upon request.

The Architectural handles (art.61XX) are available in 3 different handle shapes (rectangular, classic and oval). The Allen key fixing makes them sturdier by "unifying" the handle with the square pin. The tubular spacers that are included in the packing are recommended for heavy duty doors or for doors of highly frequent access. Their design matches perfectly with all DOMUS products for opening and sliding windows, offering high aesthetics. Upon request they are available in more than 300 special colors.