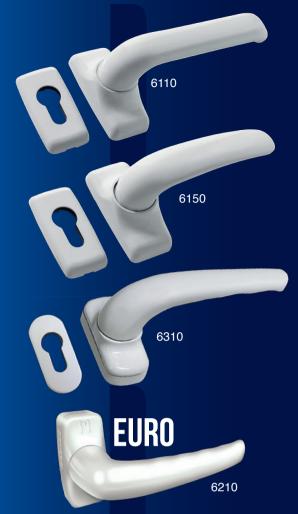

The Architectural handles (art.61XX) are available in 3 different handle shapes (rectangular, classic and oval). The Allen key fixing makes them sturdier by "unifying" the handle with the square pin. Their design match perfectly with the rest of DOMUS products, for opening and sliding windows, for better aesthetics. They are available in more than 300 special colors upon request.

The Classic handles (art.63XX) are suitable for "light" profiles. Their shape is oval and the "finger" touch at the bottom side of the handle makes their use easier.

| CODE DESCRIPTION A (mm) B (mm) C (mm) D (MM) WEIGHT (gr) ITEMS/BOX FINISH   6110LE Set of handles with escutcheons, white 75 35 57 70 740 20 WHITE   6110ME Set of handles with escutcheons, black 75 35 57 70 740 20 BLACK   6130LE Set of handles with escutcheons rectangular shape, white 75 35 63 70 720 20 WHITE   6130ME Set of handles with escutcheon, white 75 35 63 70 720 20 BLACK   6115LE Single handle with escutcheon, white 75 35 57 70 445 20 WHITE   6115ME Single handle with escutcheon, black 75 35 57 70 445 20 BLACK   615ME Set of handles with escutcheon soval shape, white 75 35 57 70 680 20 WHITE   615ME Single handle with escutcheon oval shape, white                                                                                                                                                                                                                                                                                                                                                                                                                                                                                                                                                                                                                                                                                                                                                                                                                                                               |        |                                                          |        |        |        |        |             |           |        |
|-------------------------------------------------------------------------------------------------------------------------------------------------------------------------------------------------------------------------------------------------------------------------------------------------------------------------------------------------------------------------------------------------------------------------------------------------------------------------------------------------------------------------------------------------------------------------------------------------------------------------------------------------------------------------------------------------------------------------------------------------------------------------------------------------------------------------------------------------------------------------------------------------------------------------------------------------------------------------------------------------------------------------------------------------------------------------------------------------------------------------------------------------------------------------------------------------------------------------------------------------------------------------------------------------------------------------------------------------------------------------------------------------------------------------------------------------------------------------------------------------------------------------------------------------------|--------|----------------------------------------------------------|--------|--------|--------|--------|-------------|-----------|--------|
| 6110ME Set of handles with escutcheons, black 75 35 57 70 740 20 BLACK 6130LE Set of handles with escutcheons rectangular shape, white 75 35 63 70 720 20 WHITE 6130ME Set of handles with escutcheons rectangular shape, black 75 35 63 70 720 20 BLACK 6115LE Single handle with escutcheon, white 75 35 57 70 445 20 WHITE 6115ME Single handle with escutcheon, black 75 35 57 70 445 20 WHITE 6115ME Set of handles with escutcheon, black 75 35 57 70 445 20 BLACK 6150LE Set of handles with escutcheons oval shape, white 75 35 57 70 680 20 WHITE 6150ME Set of handles with escutcheon oval shape, black 75 35 57 70 680 20 WHITE 6155ME Single handle with escutcheon oval shape, white 75 35 57 70 680 20 WHITE 6155ME Single handle with escutcheon oval shape, black 75 35 57 70 330 20 WHITE 6310ME Set of handles with escutcheons, white 66 31 60 69 400 50 WHITE 6310ME Set of handles with escutcheon, white 66 31 60 69 400 50 WHITE 6315ME Single handle with escutcheon, white 66 31 60 69 220 50 WHITE 6315ME Single handle with escutcheon, black 66 31 60 69 220 50 WHITE 6315ME Single handle with escutcheon, white 66 31 60 69 220 50 WHITE 6315ME Single handle with escutcheon, white 66 31 60 69 220 50 BLACK 61813 Handle's square pin 130mm - 130 20 6210LE Set of DOMUS EURO handles with escutcheons, white 65 30 61,3 64,8 480 30 WHITE 6210ME Set of DOMUS EURO handles with escutcheon, white 65 30 61,3 64,8 480 30 WHITE 6215ME Single DOMUS EURO handles with escutcheon, white 65 30 61,3 64,8 480 30 WHITE | CODE   | DESCRIPTION                                              | A (mm) | B (mm) | C (mm) | D (MM) | WEIGHT (gr) | ITEMS/BOX | FINISH |
| 6130LE Set of handles with escutcheons rectangular shape, white 75 35 63 70 720 20 WHITE   6130ME Set of handles with escutcheons rectangular shape, black 75 35 63 70 720 20 BLACK   6115LE Single handle with escutcheon, white 75 35 57 70 445 20 WHITE   6115ME Single handle with escutcheon, black 75 35 57 70 445 20 BLACK   6150LE Set of handles with escutcheons oval shape, white 75 35 57 70 680 20 WHITE   6150LE Set of handles with escutcheon oval shape, black 75 35 57 70 680 20 WHITE   6155LE Single handle with escutcheon oval shape, black 75 35 57 70 330 20 WHITE   6155ME Single handle with escutcheons, white 66 31 60 69 400 50 WHITE   6310ME                                                                                                                                                                                                                                                                                                                                                                                                                                                                                                                                                                                                                                                                                                                                                                                                                                                                           | 6110LE | Set of handles with escutcheons, white                   | 75     | 35     | 57     | 70     | 740         | 20        | WHITE  |
| 6130ME Set of handles with escutcheons rectangular shape, black 75 35 63 70 720 20 BLACK   6115LE Single handle with escutcheon, white 75 35 57 70 445 20 WHITE   6115ME Single handle with escutcheon, black 75 35 57 70 445 20 BLACK   6150LE Set of handles with escutcheons oval shape, white 75 35 57 70 680 20 WHITE   6150LE Set of handles with escutcheon soval shape, black 75 35 57 70 680 20 WHITE   6155LE Single handle with escutcheon oval shape, black 75 35 57 70 330 20 WHITE   6155ME Single handle with escutcheon shape, black 75 35 57 70 330 20 BLACK   6310LE Set of handles with escutcheons, white 66 31 60 69 400 50 WHITE   6315ME Single                                                                                                                                                                                                                                                                                                                                                                                                                                                                                                                                                                                                                                                                                                                                                                                                                                                                                | 6110ME | Set of handles with escutcheons, black                   | 75     | 35     | 57     | 70     | 740         | 20        | BLACK  |
| 6115LE Single handle with escutcheon, white 75 35 57 70 445 20 WHITE   6115ME Single handle with escutcheon, black 75 35 57 70 445 20 BLACK   6150LE Set of handles with escutcheons oval shape, white 75 35 57 70 680 20 WHITE   6150ME Set of handles with escutcheon oval shape, black 75 35 57 70 680 20 BLACK   6155LE Single handle with escutcheon oval shape, white 75 35 57 70 330 20 WHITE   6155ME Single handle with escutcheon oval shape, black 75 35 57 70 330 20 WHITE   6155ME Single handle with escutcheons, white 66 31 60 69 400 50 WHITE   6310ME Set of handles with escutcheon, white 66 31 60 69 400 50 BLACK   6315ME Single handle with esc                                                                                                                                                                                                                                                                                                                                                                                                                                                                                                                                                                                                                                                                                                                                                                                                                                                                                | 6130LE | Set of handles with escutcheons rectangular shape, white | 75     | 35     | 63     | 70     | 720         | 20        | WHITE  |
| 6115ME Single handle with escutcheon, black 75 35 57 70 445 20 BLACK   6150LE Set of handles with escutcheons oval shape, white 75 35 57 70 680 20 WHITE   6150ME Set of handles with escutcheons oval shape, black 75 35 57 70 680 20 BLACK   6155LE Single handle with escutcheon oval shape, white 75 35 57 70 330 20 WHITE   6155ME Single handle with escutcheon oval shape, black 75 35 57 70 330 20 WHITE   6310LE Set of handles with escutcheons, white 66 31 60 69 400 50 WHITE   6310ME Set of handles with escutcheon, white 66 31 60 69 400 50 BLACK   6315LE Single handle with escutcheon, black 66 31 60 69 220 50 WHITE   6315ME Single handle with e                                                                                                                                                                                                                                                                                                                                                                                                                                                                                                                                                                                                                                                                                                                                                                                                                                                                                | 6130ME | Set of handles with escutcheons rectangular shape, black | 75     | 35     | 63     | 70     | 720         | 20        | BLACK  |
| 6150LE Set of handles with escutcheons oval shape, white 75 35 57 70 680 20 WHITE   6150ME Set of handles with escutcheons oval shape, black 75 35 57 70 680 20 BLACK   6155LE Single handle with escutcheon oval shape, white 75 35 57 70 330 20 WHITE   6155ME Single handle with escutcheon oval shape, black 75 35 57 70 330 20 WHITE   6155ME Single handles with escutcheons, white 66 31 60 69 400 50 WHITE   6310ME Set of handles with escutcheons, black 66 31 60 69 400 50 WHITE   6315LE Single handle with escutcheon, black 66 31 60 69 220 50 WHITE   6315ME Single handle with escutcheon, black 66 31 60 69 220 50 BLACK   61813 Handle's square pin                                                                                                                                                                                                                                                                                                                                                                                                                                                                                                                                                                                                                                                                                                                                                                                                                                                                                 | 6115LE | Single handle with escutcheon, white                     | 75     | 35     | 57     | 70     | 445         | 20        | WHITE  |
| 6150ME Set of handles with escutcheons oval shape, black 75 35 57 70 680 20 BLACK   6155LE Single handle with escutcheon oval shape, white 75 35 57 70 330 20 WHITE   6155ME Single handle with escutcheon oval shape, black 75 35 57 70 330 20 BLACK   6310LE Set of handles with escutcheons, white 66 31 60 69 400 50 WHITE   6310ME Set of handles with escutcheons, black 66 31 60 69 400 50 BLACK   6315LE Single handle with escutcheon, white 66 31 60 69 220 50 WHITE   6315ME Single handle with escutcheon, black 66 31 60 69 220 50 BLACK   61813 Handle's square pin 130mm - 130 - - - 20 -   6210LE Set of DOMUS EURO handles with escutcheons, black <td>6115ME</td> <td>Single handle with escutcheon, black</td> <td>75</td> <td>35</td> <td>57</td> <td>70</td> <td>445</td> <td>20</td> <td>BLACK</td>                                                                                                                                                                                                                                                                                                                                                                                                                                                                                                                                                                                                                                                                                                                             | 6115ME | Single handle with escutcheon, black                     | 75     | 35     | 57     | 70     | 445         | 20        | BLACK  |
| 6155LE Single handle with escutcheon oval shape, white 75 35 57 70 330 20 WHITE   6155ME Single handle with escutcheon oval shape, black 75 35 57 70 330 20 BLACK   6310LE Set of handles with escutcheons, white 66 31 60 69 400 50 WHITE   6310ME Set of handles with escutcheons, black 66 31 60 69 400 50 BLACK   6315LE Single handle with escutcheon, white 66 31 60 69 220 50 WHITE   6315ME Single handle with escutcheon, black 66 31 60 69 220 50 BLACK   61813 Handle's square pin 130mm - 130 - - - 20 -   6210LE Set of DOMUS EURO handles with escutcheons, white 65 30 61,3 64,8 480 30 BLACK   6215LE Single DOMUS EURO handle with escutcheon, white<                                                                                                                                                                                                                                                                                                                                                                                                                                                                                                                                                                                                                                                                                                                                                                                                                                                                                | 6150LE | Set of handles with escutcheons oval shape, white        | 75     | 35     | 57     | 70     | 680         | 20        | WHITE  |
| 6155ME Single handle with escutcheon oval shape, black 75 35 57 70 330 20 BLACK   6310LE Set of handles with escutcheons, white 66 31 60 69 400 50 WHITE   6310ME Set of handles with escutcheons, black 66 31 60 69 400 50 BLACK   6315LE Single handle with escutcheon, white 66 31 60 69 220 50 WHITE   6315ME Single handle with escutcheon, black 66 31 60 69 220 50 BLACK   61813 Handle's square pin 130mm - 130 - - - 20 -   6210LE Set of DOMUS EURO handles with escutcheons, white 65 30 61,3 64,8 480 30 BLACK   6215LE Single DOMUS EURO handle with escutcheon, white 65 30 61,3 64,8 440 30 WHITE                                                                                                                                                                                                                                                                                                                                                                                                                                                                                                                                                                                                                                                                                                                                                                                                                                                                                                                                      | 6150ME | Set of handles with escutcheons oval shape, black        | 75     | 35     | 57     | 70     | 680         | 20        | BLACK  |
| 6310LE Set of handles with escutcheons, white 66 31 60 69 400 50 WHITE 6310ME Set of handles with escutcheons, black 66 31 60 69 400 50 BLACK 6315LE Single handle with escutcheon, white 66 31 60 69 220 50 WHITE 6315ME Single handle with escutcheon, black 66 31 60 69 220 50 WHITE 6315ME Single handle with escutcheon, black 66 31 60 69 220 50 BLACK 61813 Handle's square pin 130mm - 130 20 6210LE Set of DOMUS EURO handles with escutcheons, white 65 30 61,3 64,8 480 30 WHITE 6210ME Set of DOMUS EURO handles with escutcheons, black 65 30 61,3 64,8 480 30 BLACK 6215LE Single DOMUS EURO handle with escutcheon, white 65 30 61,3 64,8 440 30 WHITE                                                                                                                                                                                                                                                                                                                                                                                                                                                                                                                                                                                                                                                                                                                                                                                                                                                                                 | 6155LE | Single handle with escutcheon oval shape, white          | 75     | 35     | 57     | 70     | 330         | 20        | WHITE  |
| 6310ME Set of handles with escutcheons, black 66 31 60 69 400 50 BLACK   6315LE Single handle with escutcheon, white 66 31 60 69 220 50 WHITE   6315ME Single handle with escutcheon, black 66 31 60 69 220 50 BLACK   61813 Handle's square pin 130mm - 130 - - - 20 -   6210LE Set of DOMUS EURO handles with escutcheons, white 65 30 61,3 64,8 480 30 BLACK   6215LE Single DOMUS EURO handle with escutcheon, white 65 30 61,3 64,8 440 30 WHITE                                                                                                                                                                                                                                                                                                                                                                                                                                                                                                                                                                                                                                                                                                                                                                                                                                                                                                                                                                                                                                                                                                 | 6155ME | Single handle with escutcheon oval shape, black          | 75     | 35     | 57     | 70     | 330         | 20        | BLACK  |
| 6315LE Single handle with escutcheon, white 66 31 60 69 220 50 WHITE   6315ME Single handle with escutcheon, black 66 31 60 69 220 50 BLACK   61813 Handle's square pin 130mm - 130 - - - 20 -   6210LE Set of DOMUS EURO handles with escutcheons, white 65 30 61,3 64,8 480 30 WHITE   6210LE Single DOMUS EURO handle with escutcheon, white 65 30 61,3 64,8 480 30 BLACK   6215LE Single DOMUS EURO handle with escutcheon, white 65 30 61,3 64,8 440 30 WHITE                                                                                                                                                                                                                                                                                                                                                                                                                                                                                                                                                                                                                                                                                                                                                                                                                                                                                                                                                                                                                                                                                    | 6310LE | Set of handles with escutcheons, white                   | 66     | 31     | 60     | 69     | 400         | 50        | WHITE  |
| 6315ME Single handle with escutcheon, black 66 31 60 69 220 50 BLACK   61813 Handle's square pin 130mm - 130 - - - 20 -   6210LE Set of DOMUS EURO handles with escutcheons, white 65 30 61,3 64,8 480 30 WHITE   6210ME Set of DOMUS EURO handles with escutcheons, black 65 30 61,3 64,8 480 30 BLACK   6215LE Single DOMUS EURO handle with escutcheon, white 65 30 61,3 64,8 440 30 WHITE                                                                                                                                                                                                                                                                                                                                                                                                                                                                                                                                                                                                                                                                                                                                                                                                                                                                                                                                                                                                                                                                                                                                                         | 6310ME | Set of handles with escutcheons, black                   | 66     | 31     | 60     | 69     | 400         | 50        | BLACK  |
| 61813 Handle's square pin 130mm - 130 - - - 20 -   6210LE Set of DOMUS EURO handles with escutcheons, white 65 30 61,3 64,8 480 30 WHITE   6210ME Set of DOMUS EURO handles with escutcheons, black 65 30 61,3 64,8 480 30 BLACK   6215LE Single DOMUS EURO handle with escutcheon, white 65 30 61,3 64,8 440 30 WHITE                                                                                                                                                                                                                                                                                                                                                                                                                                                                                                                                                                                                                                                                                                                                                                                                                                                                                                                                                                                                                                                                                                                                                                                                                                | 6315LE | Single handle with escutcheon, white                     | 66     | 31     | 60     | 69     | 220         | 50        | WHITE  |
| 6210LE Set of DOMUS EURO handles with escutcheons, white 65 30 61,3 64,8 480 30 WHITE   6210ME Set of DOMUS EURO handles with escutcheons, black 65 30 61,3 64,8 480 30 BLACK   6215LE Single DOMUS EURO handle with escutcheon, white 65 30 61,3 64,8 440 30 WHITE                                                                                                                                                                                                                                                                                                                                                                                                                                                                                                                                                                                                                                                                                                                                                                                                                                                                                                                                                                                                                                                                                                                                                                                                                                                                                   | 6315ME | Single handle with escutcheon, black                     | 66     | 31     | 60     | 69     | 220         | 50        | BLACK  |
| 6210ME Set of DOMUS EURO handles with escutcheons, black 65 30 61,3 64,8 480 30 BLACK 6215LE Single DOMUS EURO handle with escutcheon, white 65 30 61,3 64,8 440 30 WHITE                                                                                                                                                                                                                                                                                                                                                                                                                                                                                                                                                                                                                                                                                                                                                                                                                                                                                                                                                                                                                                                                                                                                                                                                                                                                                                                                                                             | 61813  | Handle's square pin 130mm                                |        | 130    |        |        |             | 20        |        |
| 6215LE Single DOMUS EURO handle with escutcheon, white 65 30 61,3 64,8 440 30 WHITE                                                                                                                                                                                                                                                                                                                                                                                                                                                                                                                                                                                                                                                                                                                                                                                                                                                                                                                                                                                                                                                                                                                                                                                                                                                                                                                                                                                                                                                                   | 6210LE | Set of DOMUS EURO handles with escutcheons, white        | 65     | 30     | 61,3   | 64,8   | 480         | 30        | WHITE  |
|                                                                                                                                                                                                                                                                                                                                                                                                                                                                                                                                                                                                                                                                                                                                                                                                                                                                                                                                                                                                                                                                                                                                                                                                                                                                                                                                                                                                                                                                                                                                                       | 6210ME | Set of DOMUS EURO handles with escutcheons, black        | 65     | 30     | 61,3   | 64,8   | 480         | 30        | BLACK  |
| 6215ME Single DOMUS EURO handle with escutcheon, black 65 30 61,3 64,8 440 30 BLACK                                                                                                                                                                                                                                                                                                                                                                                                                                                                                                                                                                                                                                                                                                                                                                                                                                                                                                                                                                                                                                                                                                                                                                                                                                                                                                                                                                                                                                                                   | 6215LE | Single DOMUS EURO handle with escutcheon, white          | 65     | 30     | 61,3   | 64,8   | 440         | 30        | WHITE  |
|                                                                                                                                                                                                                                                                                                                                                                                                                                                                                                                                                                                                                                                                                                                                                                                                                                                                                                                                                                                                                                                                                                                                                                                                                                                                                                                                                                                                                                                                                                                                                       | 6215ME | Single DOMUS EURO handle with escutcheon, black          | 65     | 30     | 61,3   | 64,8   | 440         | 30        | BLACK  |