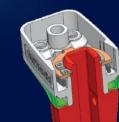

The Architectural handles (art.61XX) are available in 3 different handle shapes (rectangular, classic and oval). The Allen key fixing makes them sturdier by "unifying" the handle with the square pin. Their design match perfectly with the rest of DOMUS products, for opening and sliding windows, for better aesthetics. They are available in more than 300 special colors upon request.

The Architectural handles (art.61XX) are available in 3 different handle shapes (rectangular, classic and oval). The Allen key fixing makes them sturdier by "unifying" the handle with the square pin. The tubular spacers that are included in the packing are recommended for heavy duty doors or for doors of highly frequent access. Their design matches perfectly with all DOMUS products for opening and sliding windows, offering high aesthetics. Upon request they are available in more than 300 special colors.