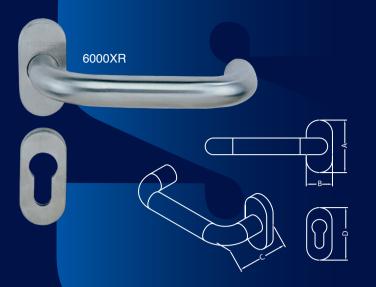

#### **INOX** HANDLES

INOX set of handles is suitable for all aluminium profiles and wooden doors. They are available in single or set, along with the escutcheons. They have metallic base with 2 fixing screws and the Allen key fixing makes them sturdier by "unifying" the handle with the square pin. They have excellent functionality, easy installation and are made of stainless steel AISI 304.

#### Why to choose INOX?

INOX is the most suitable material due to its high corrosion resistance to extreme environmental exposure such as sea contact or atmospheric pollution.

| ODE   | DESCRIPTION                              | A (mm) | B (mm) | C (mm) | D (MM) | WEIGHT (gr) | ITEMS/BOX | FINISH |
|-------|------------------------------------------|--------|--------|--------|--------|-------------|-----------|--------|
| 000XE | INOX Set of handles with escutcheons     | 60     | 30     | 62     | 58     | 480         | 20        | INOX   |
| 000XR | INOX Single handle with escutcheon right | 60     | 30     | 62     | 58     | 375         | 20        | INOX   |
| 000XL | INOX Single handle with escutcheon left  | 60     | 30     | 62     | 58     | 375         | 20        | INOX   |