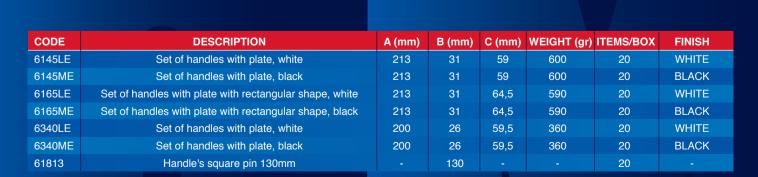

The Classic handles (art.63XX) are suitable for "light" profiles. Their shape is oval and the "finger" touch at the bottom side of the handle makes their use easier.

| CODE DESCRIPTION A (mm) B (mm) C (mm) D (MM) WEIGHT (gr) ITEMS/BOX FINISH   6110LE Set of handles with escutcheons, white 75 35 57 70 740 20 WHITE   6110ME Set of handles with escutcheons, black 75 35 57 70 740 20 BLACK   6130LE Set of handles with escutcheons rectangular shape, white 75 35 63 70 720 20 WHITE   6130ME Set of handles with escutcheon, white 75 35 63 70 720 20 BLACK   6115LE Single handle with escutcheon, white 75 35 57 70 445 20 WHITE   6115ME Single handle with escutcheon, black 75 35 57 70 445 20 BLACK   615ME Set of handles with escutcheon soval shape, white 75 35 57 70 680 20 WHITE   615ME Single handle with escutcheon oval shape, white                                                                                                                                                                                                                                                                                                                                                                                                                                                                                                                                                                                                                                                                                                                                                                                                                                                               |        |                                                          |        |        |        |        |             |           |        |
|-------------------------------------------------------------------------------------------------------------------------------------------------------------------------------------------------------------------------------------------------------------------------------------------------------------------------------------------------------------------------------------------------------------------------------------------------------------------------------------------------------------------------------------------------------------------------------------------------------------------------------------------------------------------------------------------------------------------------------------------------------------------------------------------------------------------------------------------------------------------------------------------------------------------------------------------------------------------------------------------------------------------------------------------------------------------------------------------------------------------------------------------------------------------------------------------------------------------------------------------------------------------------------------------------------------------------------------------------------------------------------------------------------------------------------------------------------------------------------------------------------------------------------------------------------|--------|----------------------------------------------------------|--------|--------|--------|--------|-------------|-----------|--------|
| 6110ME Set of handles with escutcheons, black 75 35 57 70 740 20 BLACK 6130LE Set of handles with escutcheons rectangular shape, white 75 35 63 70 720 20 WHITE 6130ME Set of handles with escutcheons rectangular shape, black 75 35 63 70 720 20 BLACK 6115LE Single handle with escutcheon, white 75 35 57 70 445 20 WHITE 6115ME Single handle with escutcheon, black 75 35 57 70 445 20 WHITE 6115ME Set of handles with escutcheon, black 75 35 57 70 445 20 BLACK 6150LE Set of handles with escutcheons oval shape, white 75 35 57 70 680 20 WHITE 6150ME Set of handles with escutcheon oval shape, black 75 35 57 70 680 20 WHITE 6155ME Single handle with escutcheon oval shape, white 75 35 57 70 680 20 WHITE 6155ME Single handle with escutcheon oval shape, black 75 35 57 70 330 20 WHITE 6310ME Set of handles with escutcheons, white 66 31 60 69 400 50 WHITE 6310ME Set of handles with escutcheon, white 66 31 60 69 400 50 WHITE 6315ME Single handle with escutcheon, white 66 31 60 69 220 50 WHITE 6315ME Single handle with escutcheon, black 66 31 60 69 220 50 WHITE 6315ME Single handle with escutcheon, white 66 31 60 69 220 50 WHITE 6315ME Single handle with escutcheon, white 66 31 60 69 220 50 BLACK 61813 Handle's square pin 130mm - 130 20 6210LE Set of DOMUS EURO handles with escutcheons, white 65 30 61,3 64,8 480 30 WHITE 6210ME Set of DOMUS EURO handles with escutcheon, white 65 30 61,3 64,8 480 30 WHITE 6215ME Single DOMUS EURO handles with escutcheon, white 65 30 61,3 64,8 480 30 WHITE | CODE   | DESCRIPTION                                              | A (mm) | B (mm) | C (mm) | D (MM) | WEIGHT (gr) | ITEMS/BOX | FINISH |
| 6130LE Set of handles with escutcheons rectangular shape, white 75 35 63 70 720 20 WHITE   6130ME Set of handles with escutcheons rectangular shape, black 75 35 63 70 720 20 BLACK   6115LE Single handle with escutcheon, white 75 35 57 70 445 20 WHITE   6115ME Single handle with escutcheon, black 75 35 57 70 445 20 BLACK   6150LE Set of handles with escutcheons oval shape, white 75 35 57 70 680 20 WHITE   6150LE Set of handles with escutcheon oval shape, black 75 35 57 70 680 20 WHITE   6155LE Single handle with escutcheon oval shape, black 75 35 57 70 330 20 WHITE   6155ME Single handle with escutcheons, white 66 31 60 69 400 50 WHITE   6310ME                                                                                                                                                                                                                                                                                                                                                                                                                                                                                                                                                                                                                                                                                                                                                                                                                                                                           | 6110LE | Set of handles with escutcheons, white                   | 75     | 35     | 57     | 70     | 740         | 20        | WHITE  |
| 6130ME Set of handles with escutcheons rectangular shape, black 75 35 63 70 720 20 BLACK   6115LE Single handle with escutcheon, white 75 35 57 70 445 20 WHITE   6115ME Single handle with escutcheon, black 75 35 57 70 445 20 BLACK   6150LE Set of handles with escutcheons oval shape, white 75 35 57 70 680 20 WHITE   6150LE Set of handles with escutcheon soval shape, black 75 35 57 70 680 20 WHITE   6155LE Single handle with escutcheon oval shape, black 75 35 57 70 330 20 WHITE   6155ME Single handle with escutcheon shape, black 75 35 57 70 330 20 BLACK   6310LE Set of handles with escutcheons, white 66 31 60 69 400 50 WHITE   6315ME Single                                                                                                                                                                                                                                                                                                                                                                                                                                                                                                                                                                                                                                                                                                                                                                                                                                                                                | 6110ME | Set of handles with escutcheons, black                   | 75     | 35     | 57     | 70     | 740         | 20        | BLACK  |
| 6115LE Single handle with escutcheon, white 75 35 57 70 445 20 WHITE   6115ME Single handle with escutcheon, black 75 35 57 70 445 20 BLACK   6150LE Set of handles with escutcheons oval shape, white 75 35 57 70 680 20 WHITE   6150ME Set of handles with escutcheon oval shape, black 75 35 57 70 680 20 BLACK   6155LE Single handle with escutcheon oval shape, white 75 35 57 70 330 20 WHITE   6155ME Single handle with escutcheon oval shape, black 75 35 57 70 330 20 WHITE   6155ME Single handle with escutcheons, white 66 31 60 69 400 50 WHITE   6310ME Set of handles with escutcheon, white 66 31 60 69 400 50 BLACK   6315ME Single handle with esc                                                                                                                                                                                                                                                                                                                                                                                                                                                                                                                                                                                                                                                                                                                                                                                                                                                                                | 6130LE | Set of handles with escutcheons rectangular shape, white | 75     | 35     | 63     | 70     | 720         | 20        | WHITE  |
| 6115ME Single handle with escutcheon, black 75 35 57 70 445 20 BLACK   6150LE Set of handles with escutcheons oval shape, white 75 35 57 70 680 20 WHITE   6150ME Set of handles with escutcheons oval shape, black 75 35 57 70 680 20 BLACK   6155LE Single handle with escutcheon oval shape, white 75 35 57 70 330 20 WHITE   6155ME Single handle with escutcheon oval shape, black 75 35 57 70 330 20 WHITE   6310LE Set of handles with escutcheons, white 66 31 60 69 400 50 WHITE   6310ME Set of handles with escutcheon, white 66 31 60 69 400 50 BLACK   6315LE Single handle with escutcheon, black 66 31 60 69 220 50 WHITE   6315ME Single handle with e                                                                                                                                                                                                                                                                                                                                                                                                                                                                                                                                                                                                                                                                                                                                                                                                                                                                                | 6130ME | Set of handles with escutcheons rectangular shape, black | 75     | 35     | 63     | 70     | 720         | 20        | BLACK  |
| 6150LE Set of handles with escutcheons oval shape, white 75 35 57 70 680 20 WHITE   6150ME Set of handles with escutcheons oval shape, black 75 35 57 70 680 20 BLACK   6155LE Single handle with escutcheon oval shape, white 75 35 57 70 330 20 WHITE   6155ME Single handle with escutcheon oval shape, black 75 35 57 70 330 20 WHITE   6155ME Single handles with escutcheons, white 66 31 60 69 400 50 WHITE   6310ME Set of handles with escutcheons, black 66 31 60 69 400 50 WHITE   6315LE Single handle with escutcheon, black 66 31 60 69 220 50 WHITE   6315ME Single handle with escutcheon, black 66 31 60 69 220 50 BLACK   61813 Handle's square pin                                                                                                                                                                                                                                                                                                                                                                                                                                                                                                                                                                                                                                                                                                                                                                                                                                                                                 | 6115LE | Single handle with escutcheon, white                     | 75     | 35     | 57     | 70     | 445         | 20        | WHITE  |
| 6150ME Set of handles with escutcheons oval shape, black 75 35 57 70 680 20 BLACK   6155LE Single handle with escutcheon oval shape, white 75 35 57 70 330 20 WHITE   6155ME Single handle with escutcheon oval shape, black 75 35 57 70 330 20 BLACK   6310LE Set of handles with escutcheons, white 66 31 60 69 400 50 WHITE   6310ME Set of handles with escutcheons, black 66 31 60 69 400 50 BLACK   6315LE Single handle with escutcheon, white 66 31 60 69 220 50 WHITE   6315ME Single handle with escutcheon, black 66 31 60 69 220 50 BLACK   61813 Handle's square pin 130mm - 130 - - - 20 -   6210LE Set of DOMUS EURO handles with escutcheons, black <td>6115ME</td> <td>Single handle with escutcheon, black</td> <td>75</td> <td>35</td> <td>57</td> <td>70</td> <td>445</td> <td>20</td> <td>BLACK</td>                                                                                                                                                                                                                                                                                                                                                                                                                                                                                                                                                                                                                                                                                                                             | 6115ME | Single handle with escutcheon, black                     | 75     | 35     | 57     | 70     | 445         | 20        | BLACK  |
| 6155LE Single handle with escutcheon oval shape, white 75 35 57 70 330 20 WHITE   6155ME Single handle with escutcheon oval shape, black 75 35 57 70 330 20 BLACK   6310LE Set of handles with escutcheons, white 66 31 60 69 400 50 WHITE   6310ME Set of handles with escutcheons, black 66 31 60 69 400 50 BLACK   6315LE Single handle with escutcheon, white 66 31 60 69 220 50 WHITE   6315ME Single handle with escutcheon, black 66 31 60 69 220 50 BLACK   61813 Handle's square pin 130mm - 130 - - - 20 -   6210LE Set of DOMUS EURO handles with escutcheons, white 65 30 61,3 64,8 480 30 BLACK   6215LE Single DOMUS EURO handle with escutcheon, white<                                                                                                                                                                                                                                                                                                                                                                                                                                                                                                                                                                                                                                                                                                                                                                                                                                                                                | 6150LE | Set of handles with escutcheons oval shape, white        | 75     | 35     | 57     | 70     | 680         | 20        | WHITE  |
| 6155ME Single handle with escutcheon oval shape, black 75 35 57 70 330 20 BLACK   6310LE Set of handles with escutcheons, white 66 31 60 69 400 50 WHITE   6310ME Set of handles with escutcheons, black 66 31 60 69 400 50 BLACK   6315LE Single handle with escutcheon, white 66 31 60 69 220 50 WHITE   6315ME Single handle with escutcheon, black 66 31 60 69 220 50 BLACK   61813 Handle's square pin 130mm - 130 - - - 20 -   6210LE Set of DOMUS EURO handles with escutcheons, white 65 30 61,3 64,8 480 30 BLACK   6215LE Single DOMUS EURO handle with escutcheon, white 65 30 61,3 64,8 440 30 WHITE                                                                                                                                                                                                                                                                                                                                                                                                                                                                                                                                                                                                                                                                                                                                                                                                                                                                                                                                      | 6150ME | Set of handles with escutcheons oval shape, black        | 75     | 35     | 57     | 70     | 680         | 20        | BLACK  |
| 6310LE Set of handles with escutcheons, white 66 31 60 69 400 50 WHITE 6310ME Set of handles with escutcheons, black 66 31 60 69 400 50 BLACK 6315LE Single handle with escutcheon, white 66 31 60 69 220 50 WHITE 6315ME Single handle with escutcheon, black 66 31 60 69 220 50 WHITE 6315ME Single handle with escutcheon, black 66 31 60 69 220 50 BLACK 61813 Handle's square pin 130mm - 130 20 6210LE Set of DOMUS EURO handles with escutcheons, white 65 30 61,3 64,8 480 30 WHITE 6210ME Set of DOMUS EURO handles with escutcheons, black 65 30 61,3 64,8 480 30 BLACK 6215LE Single DOMUS EURO handle with escutcheon, white 65 30 61,3 64,8 440 30 WHITE                                                                                                                                                                                                                                                                                                                                                                                                                                                                                                                                                                                                                                                                                                                                                                                                                                                                                 | 6155LE | Single handle with escutcheon oval shape, white          | 75     | 35     | 57     | 70     | 330         | 20        | WHITE  |
| 6310ME Set of handles with escutcheons, black 66 31 60 69 400 50 BLACK   6315LE Single handle with escutcheon, white 66 31 60 69 220 50 WHITE   6315ME Single handle with escutcheon, black 66 31 60 69 220 50 BLACK   61813 Handle's square pin 130mm - 130 - - - 20 -   6210LE Set of DOMUS EURO handles with escutcheons, white 65 30 61,3 64,8 480 30 BLACK   6215LE Single DOMUS EURO handle with escutcheon, white 65 30 61,3 64,8 440 30 WHITE                                                                                                                                                                                                                                                                                                                                                                                                                                                                                                                                                                                                                                                                                                                                                                                                                                                                                                                                                                                                                                                                                                 | 6155ME | Single handle with escutcheon oval shape, black          | 75     | 35     | 57     | 70     | 330         | 20        | BLACK  |
| 6315LE Single handle with escutcheon, white 66 31 60 69 220 50 WHITE   6315ME Single handle with escutcheon, black 66 31 60 69 220 50 BLACK   61813 Handle's square pin 130mm - 130 - - - 20 -   6210LE Set of DOMUS EURO handles with escutcheons, white 65 30 61,3 64,8 480 30 WHITE   6210LE Single DOMUS EURO handle with escutcheon, white 65 30 61,3 64,8 480 30 BLACK   6215LE Single DOMUS EURO handle with escutcheon, white 65 30 61,3 64,8 440 30 WHITE                                                                                                                                                                                                                                                                                                                                                                                                                                                                                                                                                                                                                                                                                                                                                                                                                                                                                                                                                                                                                                                                                    | 6310LE | Set of handles with escutcheons, white                   | 66     | 31     | 60     | 69     | 400         | 50        | WHITE  |
| 6315ME Single handle with escutcheon, black 66 31 60 69 220 50 BLACK   61813 Handle's square pin 130mm - 130 - - - 20 -   6210LE Set of DOMUS EURO handles with escutcheons, white 65 30 61,3 64,8 480 30 WHITE   6210ME Set of DOMUS EURO handles with escutcheons, black 65 30 61,3 64,8 480 30 BLACK   6215LE Single DOMUS EURO handle with escutcheon, white 65 30 61,3 64,8 440 30 WHITE                                                                                                                                                                                                                                                                                                                                                                                                                                                                                                                                                                                                                                                                                                                                                                                                                                                                                                                                                                                                                                                                                                                                                         | 6310ME | Set of handles with escutcheons, black                   | 66     | 31     | 60     | 69     | 400         | 50        | BLACK  |
| 61813 Handle's square pin 130mm - 130 - - - 20 -   6210LE Set of DOMUS EURO handles with escutcheons, white 65 30 61,3 64,8 480 30 WHITE   6210ME Set of DOMUS EURO handles with escutcheons, black 65 30 61,3 64,8 480 30 BLACK   6215LE Single DOMUS EURO handle with escutcheon, white 65 30 61,3 64,8 440 30 WHITE                                                                                                                                                                                                                                                                                                                                                                                                                                                                                                                                                                                                                                                                                                                                                                                                                                                                                                                                                                                                                                                                                                                                                                                                                                | 6315LE | Single handle with escutcheon, white                     | 66     | 31     | 60     | 69     | 220         | 50        | WHITE  |
| 6210LE Set of DOMUS EURO handles with escutcheons, white 65 30 61,3 64,8 480 30 WHITE   6210ME Set of DOMUS EURO handles with escutcheons, black 65 30 61,3 64,8 480 30 BLACK   6215LE Single DOMUS EURO handle with escutcheon, white 65 30 61,3 64,8 440 30 WHITE                                                                                                                                                                                                                                                                                                                                                                                                                                                                                                                                                                                                                                                                                                                                                                                                                                                                                                                                                                                                                                                                                                                                                                                                                                                                                   | 6315ME | Single handle with escutcheon, black                     | 66     | 31     | 60     | 69     | 220         | 50        | BLACK  |
| 6210ME Set of DOMUS EURO handles with escutcheons, black 65 30 61,3 64,8 480 30 BLACK 6215LE Single DOMUS EURO handle with escutcheon, white 65 30 61,3 64,8 440 30 WHITE                                                                                                                                                                                                                                                                                                                                                                                                                                                                                                                                                                                                                                                                                                                                                                                                                                                                                                                                                                                                                                                                                                                                                                                                                                                                                                                                                                             | 61813  | Handle's square pin 130mm                                |        | 130    |        |        |             | 20        |        |
| 6215LE Single DOMUS EURO handle with escutcheon, white 65 30 61,3 64,8 440 30 WHITE                                                                                                                                                                                                                                                                                                                                                                                                                                                                                                                                                                                                                                                                                                                                                                                                                                                                                                                                                                                                                                                                                                                                                                                                                                                                                                                                                                                                                                                                   | 6210LE | Set of DOMUS EURO handles with escutcheons, white        | 65     | 30     | 61,3   | 64,8   | 480         | 30        | WHITE  |
|                                                                                                                                                                                                                                                                                                                                                                                                                                                                                                                                                                                                                                                                                                                                                                                                                                                                                                                                                                                                                                                                                                                                                                                                                                                                                                                                                                                                                                                                                                                                                       | 6210ME | Set of DOMUS EURO handles with escutcheons, black        | 65     | 30     | 61,3   | 64,8   | 480         | 30        | BLACK  |
| 6215ME Single DOMUS EURO handle with escutcheon, black 65 30 61,3 64,8 440 30 BLACK                                                                                                                                                                                                                                                                                                                                                                                                                                                                                                                                                                                                                                                                                                                                                                                                                                                                                                                                                                                                                                                                                                                                                                                                                                                                                                                                                                                                                                                                   | 6215LE | Single DOMUS EURO handle with escutcheon, white          | 65     | 30     | 61,3   | 64,8   | 440         | 30        | WHITE  |
|                                                                                                                                                                                                                                                                                                                                                                                                                                                                                                                                                                                                                                                                                                                                                                                                                                                                                                                                                                                                                                                                                                                                                                                                                                                                                                                                                                                                                                                                                                                                                       | 6215ME | Single DOMUS EURO handle with escutcheon, black          | 65     | 30     | 61,3   | 64,8   | 440         | 30        | BLACK  |