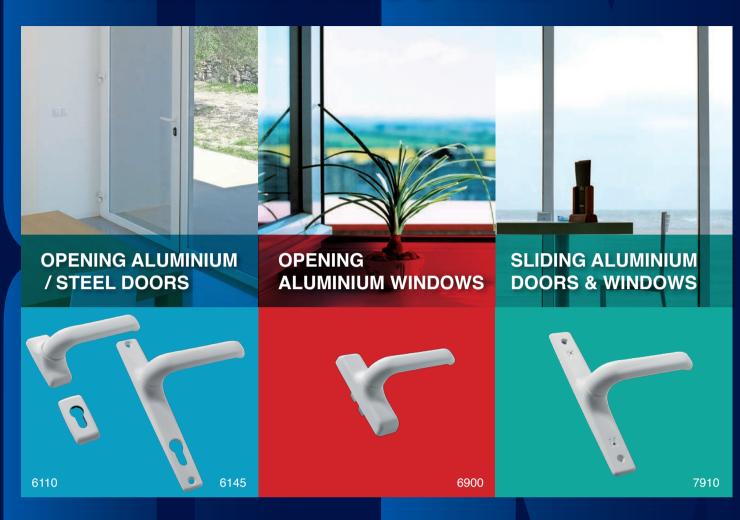

## HANDLES WITH METALLIC ESCUTCHEONS

Handles with metallic escutcheons are suitable for all aluminum profiles and for wooden doors. They are available in single or set, with or without escutcheons. They have excellent functionality, easy installation and can be installed on right or left doors without any modifications. They have metallic base with 4 fixing screws. Their finish is electrostatic powder coating

#### PLATE HANDLES

Plate handles are suitable for all aluminium profiles as well as for wooden doors. They have excellent functionality, easy installation and they can be installed on right or left doors. They have metallic base with 2 fixing screws. Their finish is electrostatic powder coating.