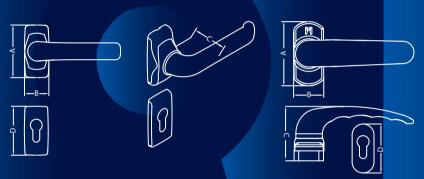

The Architectural handles (art.61XX) are available in 3 different handle shapes (rectangular, classic and oval). The Allen key fixing makes them sturdier by "unifying" the handle with the square pin. Their design match perfectly with the rest of DOMUS products, for opening and sliding windows, for better aesthetics. They are available in more than 300 special colors upon request.

The Classic handles (art.63XX) are suitable for "light" profiles. Their shape is oval and the "finger" touch at the bottom side of the handle makes their use easier.

| CODE DESCRIPTION A (mm) B (mm) C (mm) D (MM) WEIGHT (gr) ITEMS/BOX FINISH   6110LE Set of handles with escutcheons, white 75 35 57 70 740 20 WHITE   6110ME Set of handles with escutcheons, black 75 35 57 70 740 20 BLACK   6130LE Set of handles with escutcheons rectangular shape, white 75 35 63 70 720 20 WHITE   6130ME Set of handles with escutcheon, white 75 35 63 70 720 20 BLACK   6115LE Single handle with escutcheon, white 75 35 57 70 445 20 WHITE   6115ME Single handle with escutcheon, black 75 35 57 70 445 20 BLACK   615ME Set of handles with escutcheon soval shape, white 75 35 57 70 680 20 WHITE   615ME Single handle with escutcheon oval shape, white                                                                                                                                                                                                                                                                                                                                                                                                                                                                                                                                                                                                                                                                                                                                                                                                                                                               |        |                                                          |        |        |        |        |             |           |        |
|-------------------------------------------------------------------------------------------------------------------------------------------------------------------------------------------------------------------------------------------------------------------------------------------------------------------------------------------------------------------------------------------------------------------------------------------------------------------------------------------------------------------------------------------------------------------------------------------------------------------------------------------------------------------------------------------------------------------------------------------------------------------------------------------------------------------------------------------------------------------------------------------------------------------------------------------------------------------------------------------------------------------------------------------------------------------------------------------------------------------------------------------------------------------------------------------------------------------------------------------------------------------------------------------------------------------------------------------------------------------------------------------------------------------------------------------------------------------------------------------------------------------------------------------------------|--------|----------------------------------------------------------|--------|--------|--------|--------|-------------|-----------|--------|
| 6110ME Set of handles with escutcheons, black 75 35 57 70 740 20 BLACK 6130LE Set of handles with escutcheons rectangular shape, white 75 35 63 70 720 20 WHITE 6130ME Set of handles with escutcheons rectangular shape, black 75 35 63 70 720 20 BLACK 6115LE Single handle with escutcheon, white 75 35 57 70 445 20 WHITE 6115ME Single handle with escutcheon, black 75 35 57 70 445 20 WHITE 6115ME Set of handles with escutcheon, black 75 35 57 70 445 20 BLACK 6150LE Set of handles with escutcheons oval shape, white 75 35 57 70 680 20 WHITE 6150ME Set of handles with escutcheon oval shape, black 75 35 57 70 680 20 WHITE 6155ME Single handle with escutcheon oval shape, white 75 35 57 70 680 20 WHITE 6155ME Single handle with escutcheon oval shape, black 75 35 57 70 330 20 WHITE 6310ME Set of handles with escutcheons, white 66 31 60 69 400 50 WHITE 6310ME Set of handles with escutcheon, white 66 31 60 69 400 50 WHITE 6315ME Single handle with escutcheon, white 66 31 60 69 220 50 WHITE 6315ME Single handle with escutcheon, black 66 31 60 69 220 50 WHITE 6315ME Single handle with escutcheon, white 66 31 60 69 220 50 WHITE 6315ME Single handle with escutcheon, white 66 31 60 69 220 50 BLACK 61813 Handle's square pin 130mm - 130 20 6210LE Set of DOMUS EURO handles with escutcheons, white 65 30 61,3 64,8 480 30 WHITE 6210ME Set of DOMUS EURO handles with escutcheon, white 65 30 61,3 64,8 480 30 WHITE 6215ME Single DOMUS EURO handles with escutcheon, white 65 30 61,3 64,8 480 30 WHITE | CODE   | DESCRIPTION                                              | A (mm) | B (mm) | C (mm) | D (MM) | WEIGHT (gr) | ITEMS/BOX | FINISH |
| 6130LE Set of handles with escutcheons rectangular shape, white 75 35 63 70 720 20 WHITE   6130ME Set of handles with escutcheons rectangular shape, black 75 35 63 70 720 20 BLACK   6115LE Single handle with escutcheon, white 75 35 57 70 445 20 WHITE   6115ME Single handle with escutcheon, black 75 35 57 70 445 20 BLACK   6150LE Set of handles with escutcheons oval shape, white 75 35 57 70 680 20 WHITE   6150LE Set of handles with escutcheon oval shape, black 75 35 57 70 680 20 WHITE   6155LE Single handle with escutcheon oval shape, black 75 35 57 70 330 20 WHITE   6155ME Single handle with escutcheons, white 66 31 60 69 400 50 WHITE   6310ME                                                                                                                                                                                                                                                                                                                                                                                                                                                                                                                                                                                                                                                                                                                                                                                                                                                                           | 6110LE | Set of handles with escutcheons, white                   | 75     | 35     | 57     | 70     | 740         | 20        | WHITE  |
| 6130ME Set of handles with escutcheons rectangular shape, black 75 35 63 70 720 20 BLACK   6115LE Single handle with escutcheon, white 75 35 57 70 445 20 WHITE   6115ME Single handle with escutcheon, black 75 35 57 70 445 20 BLACK   6150LE Set of handles with escutcheons oval shape, white 75 35 57 70 680 20 WHITE   6150LE Set of handles with escutcheon soval shape, black 75 35 57 70 680 20 WHITE   6155LE Single handle with escutcheon oval shape, black 75 35 57 70 330 20 WHITE   6155ME Single handle with escutcheon shape, black 75 35 57 70 330 20 BLACK   6310LE Set of handles with escutcheons, white 66 31 60 69 400 50 WHITE   6315ME Single                                                                                                                                                                                                                                                                                                                                                                                                                                                                                                                                                                                                                                                                                                                                                                                                                                                                                | 6110ME | Set of handles with escutcheons, black                   | 75     | 35     | 57     | 70     | 740         | 20        | BLACK  |
| 6115LE Single handle with escutcheon, white 75 35 57 70 445 20 WHITE   6115ME Single handle with escutcheon, black 75 35 57 70 445 20 BLACK   6150LE Set of handles with escutcheons oval shape, white 75 35 57 70 680 20 WHITE   6150ME Set of handles with escutcheon oval shape, black 75 35 57 70 680 20 BLACK   6155LE Single handle with escutcheon oval shape, white 75 35 57 70 330 20 WHITE   6155ME Single handle with escutcheon oval shape, black 75 35 57 70 330 20 WHITE   6155ME Single handle with escutcheons, white 66 31 60 69 400 50 WHITE   6310ME Set of handles with escutcheon, white 66 31 60 69 400 50 BLACK   6315ME Single handle with esc                                                                                                                                                                                                                                                                                                                                                                                                                                                                                                                                                                                                                                                                                                                                                                                                                                                                                | 6130LE | Set of handles with escutcheons rectangular shape, white | 75     | 35     | 63     | 70     | 720         | 20        | WHITE  |
| 6115ME Single handle with escutcheon, black 75 35 57 70 445 20 BLACK   6150LE Set of handles with escutcheons oval shape, white 75 35 57 70 680 20 WHITE   6150ME Set of handles with escutcheons oval shape, black 75 35 57 70 680 20 BLACK   6155LE Single handle with escutcheon oval shape, white 75 35 57 70 330 20 WHITE   6155ME Single handle with escutcheon oval shape, black 75 35 57 70 330 20 WHITE   6310LE Set of handles with escutcheons, white 66 31 60 69 400 50 WHITE   6310ME Set of handles with escutcheon, white 66 31 60 69 400 50 BLACK   6315LE Single handle with escutcheon, black 66 31 60 69 220 50 WHITE   6315ME Single handle with e                                                                                                                                                                                                                                                                                                                                                                                                                                                                                                                                                                                                                                                                                                                                                                                                                                                                                | 6130ME | Set of handles with escutcheons rectangular shape, black | 75     | 35     | 63     | 70     | 720         | 20        | BLACK  |
| 6150LE Set of handles with escutcheons oval shape, white 75 35 57 70 680 20 WHITE   6150ME Set of handles with escutcheons oval shape, black 75 35 57 70 680 20 BLACK   6155LE Single handle with escutcheon oval shape, white 75 35 57 70 330 20 WHITE   6155ME Single handle with escutcheon oval shape, black 75 35 57 70 330 20 WHITE   6155ME Single handles with escutcheons, white 66 31 60 69 400 50 WHITE   6310ME Set of handles with escutcheons, black 66 31 60 69 400 50 WHITE   6315LE Single handle with escutcheon, black 66 31 60 69 220 50 WHITE   6315ME Single handle with escutcheon, black 66 31 60 69 220 50 BLACK   61813 Handle's square pin                                                                                                                                                                                                                                                                                                                                                                                                                                                                                                                                                                                                                                                                                                                                                                                                                                                                                 | 6115LE | Single handle with escutcheon, white                     | 75     | 35     | 57     | 70     | 445         | 20        | WHITE  |
| 6150ME Set of handles with escutcheons oval shape, black 75 35 57 70 680 20 BLACK   6155LE Single handle with escutcheon oval shape, white 75 35 57 70 330 20 WHITE   6155ME Single handle with escutcheon oval shape, black 75 35 57 70 330 20 BLACK   6310LE Set of handles with escutcheons, white 66 31 60 69 400 50 WHITE   6310ME Set of handles with escutcheons, black 66 31 60 69 400 50 BLACK   6315LE Single handle with escutcheon, white 66 31 60 69 220 50 WHITE   6315ME Single handle with escutcheon, black 66 31 60 69 220 50 BLACK   61813 Handle's square pin 130mm - 130 - - - 20 -   6210LE Set of DOMUS EURO handles with escutcheons, black <td>6115ME</td> <td>Single handle with escutcheon, black</td> <td>75</td> <td>35</td> <td>57</td> <td>70</td> <td>445</td> <td>20</td> <td>BLACK</td>                                                                                                                                                                                                                                                                                                                                                                                                                                                                                                                                                                                                                                                                                                                             | 6115ME | Single handle with escutcheon, black                     | 75     | 35     | 57     | 70     | 445         | 20        | BLACK  |
| 6155LE Single handle with escutcheon oval shape, white 75 35 57 70 330 20 WHITE   6155ME Single handle with escutcheon oval shape, black 75 35 57 70 330 20 BLACK   6310LE Set of handles with escutcheons, white 66 31 60 69 400 50 WHITE   6310ME Set of handles with escutcheons, black 66 31 60 69 400 50 BLACK   6315LE Single handle with escutcheon, white 66 31 60 69 220 50 WHITE   6315ME Single handle with escutcheon, black 66 31 60 69 220 50 BLACK   61813 Handle's square pin 130mm - 130 - - - 20 -   6210LE Set of DOMUS EURO handles with escutcheons, white 65 30 61,3 64,8 480 30 BLACK   6215LE Single DOMUS EURO handle with escutcheon, white<                                                                                                                                                                                                                                                                                                                                                                                                                                                                                                                                                                                                                                                                                                                                                                                                                                                                                | 6150LE | Set of handles with escutcheons oval shape, white        | 75     | 35     | 57     | 70     | 680         | 20        | WHITE  |
| 6155ME Single handle with escutcheon oval shape, black 75 35 57 70 330 20 BLACK   6310LE Set of handles with escutcheons, white 66 31 60 69 400 50 WHITE   6310ME Set of handles with escutcheons, black 66 31 60 69 400 50 BLACK   6315LE Single handle with escutcheon, white 66 31 60 69 220 50 WHITE   6315ME Single handle with escutcheon, black 66 31 60 69 220 50 BLACK   61813 Handle's square pin 130mm - 130 - - - 20 -   6210LE Set of DOMUS EURO handles with escutcheons, white 65 30 61,3 64,8 480 30 BLACK   6215LE Single DOMUS EURO handle with escutcheon, white 65 30 61,3 64,8 440 30 WHITE                                                                                                                                                                                                                                                                                                                                                                                                                                                                                                                                                                                                                                                                                                                                                                                                                                                                                                                                      | 6150ME | Set of handles with escutcheons oval shape, black        | 75     | 35     | 57     | 70     | 680         | 20        | BLACK  |
| 6310LE Set of handles with escutcheons, white 66 31 60 69 400 50 WHITE 6310ME Set of handles with escutcheons, black 66 31 60 69 400 50 BLACK 6315LE Single handle with escutcheon, white 66 31 60 69 220 50 WHITE 6315ME Single handle with escutcheon, black 66 31 60 69 220 50 WHITE 6315ME Single handle with escutcheon, black 66 31 60 69 220 50 BLACK 61813 Handle's square pin 130mm - 130 20 6210LE Set of DOMUS EURO handles with escutcheons, white 65 30 61,3 64,8 480 30 WHITE 6210ME Set of DOMUS EURO handles with escutcheons, black 65 30 61,3 64,8 480 30 BLACK 6215LE Single DOMUS EURO handle with escutcheon, white 65 30 61,3 64,8 440 30 WHITE                                                                                                                                                                                                                                                                                                                                                                                                                                                                                                                                                                                                                                                                                                                                                                                                                                                                                 | 6155LE | Single handle with escutcheon oval shape, white          | 75     | 35     | 57     | 70     | 330         | 20        | WHITE  |
| 6310ME Set of handles with escutcheons, black 66 31 60 69 400 50 BLACK   6315LE Single handle with escutcheon, white 66 31 60 69 220 50 WHITE   6315ME Single handle with escutcheon, black 66 31 60 69 220 50 BLACK   61813 Handle's square pin 130mm - 130 - - - 20 -   6210LE Set of DOMUS EURO handles with escutcheons, white 65 30 61,3 64,8 480 30 BLACK   6215LE Single DOMUS EURO handle with escutcheon, white 65 30 61,3 64,8 440 30 WHITE                                                                                                                                                                                                                                                                                                                                                                                                                                                                                                                                                                                                                                                                                                                                                                                                                                                                                                                                                                                                                                                                                                 | 6155ME | Single handle with escutcheon oval shape, black          | 75     | 35     | 57     | 70     | 330         | 20        | BLACK  |
| 6315LE Single handle with escutcheon, white 66 31 60 69 220 50 WHITE   6315ME Single handle with escutcheon, black 66 31 60 69 220 50 BLACK   61813 Handle's square pin 130mm - 130 - - - 20 -   6210LE Set of DOMUS EURO handles with escutcheons, white 65 30 61,3 64,8 480 30 WHITE   6210LE Single DOMUS EURO handle with escutcheon, white 65 30 61,3 64,8 480 30 BLACK   6215LE Single DOMUS EURO handle with escutcheon, white 65 30 61,3 64,8 440 30 WHITE                                                                                                                                                                                                                                                                                                                                                                                                                                                                                                                                                                                                                                                                                                                                                                                                                                                                                                                                                                                                                                                                                    | 6310LE | Set of handles with escutcheons, white                   | 66     | 31     | 60     | 69     | 400         | 50        | WHITE  |
| 6315ME Single handle with escutcheon, black 66 31 60 69 220 50 BLACK   61813 Handle's square pin 130mm - 130 - - - 20 -   6210LE Set of DOMUS EURO handles with escutcheons, white 65 30 61,3 64,8 480 30 WHITE   6210ME Set of DOMUS EURO handles with escutcheons, black 65 30 61,3 64,8 480 30 BLACK   6215LE Single DOMUS EURO handle with escutcheon, white 65 30 61,3 64,8 440 30 WHITE                                                                                                                                                                                                                                                                                                                                                                                                                                                                                                                                                                                                                                                                                                                                                                                                                                                                                                                                                                                                                                                                                                                                                         | 6310ME | Set of handles with escutcheons, black                   | 66     | 31     | 60     | 69     | 400         | 50        | BLACK  |
| 61813 Handle's square pin 130mm - 130 - - - 20 -   6210LE Set of DOMUS EURO handles with escutcheons, white 65 30 61,3 64,8 480 30 WHITE   6210ME Set of DOMUS EURO handles with escutcheons, black 65 30 61,3 64,8 480 30 BLACK   6215LE Single DOMUS EURO handle with escutcheon, white 65 30 61,3 64,8 440 30 WHITE                                                                                                                                                                                                                                                                                                                                                                                                                                                                                                                                                                                                                                                                                                                                                                                                                                                                                                                                                                                                                                                                                                                                                                                                                                | 6315LE | Single handle with escutcheon, white                     | 66     | 31     | 60     | 69     | 220         | 50        | WHITE  |
| 6210LE Set of DOMUS EURO handles with escutcheons, white 65 30 61,3 64,8 480 30 WHITE   6210ME Set of DOMUS EURO handles with escutcheons, black 65 30 61,3 64,8 480 30 BLACK   6215LE Single DOMUS EURO handle with escutcheon, white 65 30 61,3 64,8 440 30 WHITE                                                                                                                                                                                                                                                                                                                                                                                                                                                                                                                                                                                                                                                                                                                                                                                                                                                                                                                                                                                                                                                                                                                                                                                                                                                                                   | 6315ME | Single handle with escutcheon, black                     | 66     | 31     | 60     | 69     | 220         | 50        | BLACK  |
| 6210ME Set of DOMUS EURO handles with escutcheons, black 65 30 61,3 64,8 480 30 BLACK 6215LE Single DOMUS EURO handle with escutcheon, white 65 30 61,3 64,8 440 30 WHITE                                                                                                                                                                                                                                                                                                                                                                                                                                                                                                                                                                                                                                                                                                                                                                                                                                                                                                                                                                                                                                                                                                                                                                                                                                                                                                                                                                             | 61813  | Handle's square pin 130mm                                |        | 130    |        |        |             | 20        |        |
| 6215LE Single DOMUS EURO handle with escutcheon, white 65 30 61,3 64,8 440 30 WHITE                                                                                                                                                                                                                                                                                                                                                                                                                                                                                                                                                                                                                                                                                                                                                                                                                                                                                                                                                                                                                                                                                                                                                                                                                                                                                                                                                                                                                                                                   | 6210LE | Set of DOMUS EURO handles with escutcheons, white        | 65     | 30     | 61,3   | 64,8   | 480         | 30        | WHITE  |
|                                                                                                                                                                                                                                                                                                                                                                                                                                                                                                                                                                                                                                                                                                                                                                                                                                                                                                                                                                                                                                                                                                                                                                                                                                                                                                                                                                                                                                                                                                                                                       | 6210ME | Set of DOMUS EURO handles with escutcheons, black        | 65     | 30     | 61,3   | 64,8   | 480         | 30        | BLACK  |
| 6215ME Single DOMUS EURO handle with escutcheon, black 65 30 61,3 64,8 440 30 BLACK                                                                                                                                                                                                                                                                                                                                                                                                                                                                                                                                                                                                                                                                                                                                                                                                                                                                                                                                                                                                                                                                                                                                                                                                                                                                                                                                                                                                                                                                   | 6215LE | Single DOMUS EURO handle with escutcheon, white          | 65     | 30     | 61,3   | 64,8   | 440         | 30        | WHITE  |
|                                                                                                                                                                                                                                                                                                                                                                                                                                                                                                                                                                                                                                                                                                                                                                                                                                                                                                                                                                                                                                                                                                                                                                                                                                                                                                                                                                                                                                                                                                                                                       | 6215ME | Single DOMUS EURO handle with escutcheon, black          | 65     | 30     | 61,3   | 64,8   | 440         | 30        | BLACK  |

The Architectural handles (art.61XX) are available in 3 different handle shapes (rectangular, classic and oval). The Allen key fixing makes them sturdier by "unifying" the handle with the square pin. The tubular spacers that are included in the packing are recommended for heavy duty doors or for doors of highly frequent access. Their design matches perfectly with all DOMUS products for opening and sliding windows, offering high aesthetics. Upon request they are available in more than 300 special colors.

The Classic handles (art.63XX) are suitable for "light" profiles. Their shape is oval and the "finger" touch at the bottom side of the handle makes their use easier.