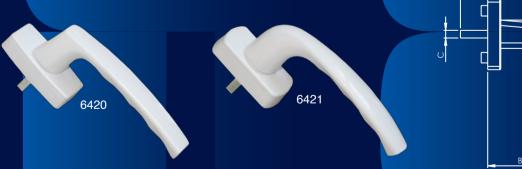

#### HANDLES FOR WINDOWS

| CODE   | DESCRIPTION                               | A (mm) | B (mm) | C (mm) | D (MM) | WEIGHT (gr) | ITEMS/BOX | FINISH |
|--------|-------------------------------------------|--------|--------|--------|--------|-------------|-----------|--------|
| 6420LE | Handle with spindle Hoppe Metz, white     | 128    | 54     | 7      | 24     | 170         | 60        | WHITE  |
| 6420ME | Handle with spindle Hoppe Metz, black     | 128    | 54     | 7      | 24     | 170         | 60        | BLACK  |
| 6421LE | Handle with spindle Hoppe New York, white | 128    | 54     | 7      | 24     | 170         | 60        | WHITE  |
| 6421ME | Handle with spindle Hoppe New York, black | 128    | 54     | 7      | 24     | 170         | 60        | BLACK  |