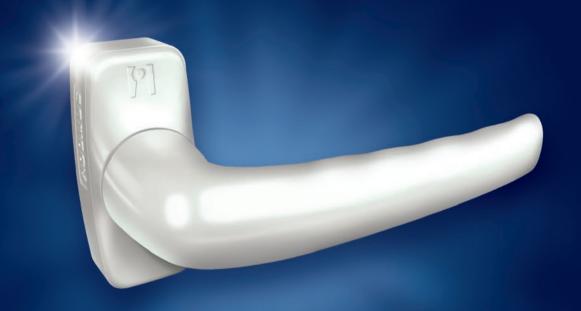

#### ANTIMICROBIAL COATING

- Modern European design
- **Ergonomic handle**
- Allen key fixing
- Integrated handle with rotor
- Extended color variety
- 100% Metallic
- Suspends the development of the germs up to 99.9%

**SOLID HANDLE** 